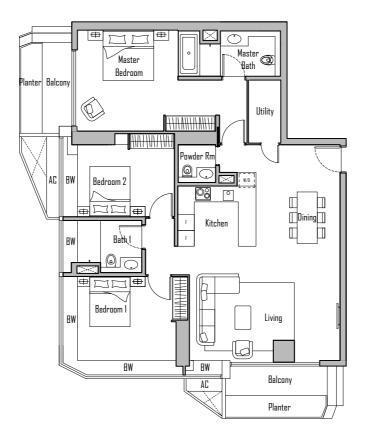

# SCALE 1:150 MTS 0 0.5 1 1.5 2 3 4 5 Metres

3-BEDROOM \_\_\_\_ Area 141 sqm

## 5A Shenton Way V on Shenton Singapore 068814

|        | •      | - · |
|--------|--------|-----|
| #36-19 | #44-19 |     |
| #37-19 | #45-19 |     |
| #38-19 | #46-19 |     |
| #39-19 | #47-19 |     |
| #40-19 | #48-19 |     |
| #41-19 | #49-19 |     |
| #42-19 | #50-19 |     |
| #43-19 | #51-19 |     |
|        |        |     |

#### SCALE 1:150 MTS 0 0.5 1 1.5 2 3 4 5 Metre