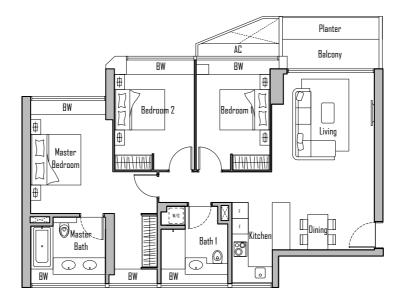

#### 3-BEDROOM Area 142 sqm

| 5A Shenton | Way V on | Shenton Singapore 068814 |
|------------|----------|--------------------------|
| #36-18     | #44-18   |                          |
| #37-18     | #45-18   |                          |
| #38-18     | #46-18   |                          |
| #39-18     | #47-18   |                          |
| #40-18     | #48-18   |                          |
| #41-18     | #49-18   |                          |
| #42-18     | #50-18   |                          |
| #43-18     | #51-18   |                          |

#### **SCALE** 1:150 MTS 3 4 5 Metres