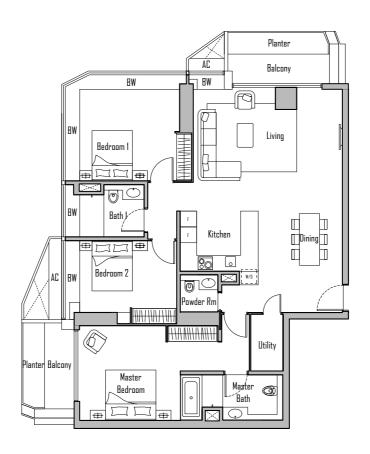

## 3-BEDROOM Area 164 sqm

| 5A Shenton Way V on Shenton Singapore 068814 | 4 |
|----------------------------------------------|---|
| #36-16 #44-16                                |   |
| #37-16 #45-16                                |   |
| #38-16 #46-16                                |   |
| #39-16 #47-16                                |   |
| #40-16 #48-16                                |   |
| #41-16 #49-16                                |   |
| #42-16 #50-16                                |   |
| #43-16 #51-16                                |   |

# SCALE 1:150 MTS 0 0.5 1 1.5 2 3 4 5 Metres

3-BEDROOM Area 163 sqm

## 5A Shenton Way V on Shenton Singapore 068814

|        | •      | <b>.</b> |
|--------|--------|----------|
| #36-15 | #44-15 |          |
| #37-15 | #45-15 |          |
| #38-15 | #46-15 |          |
| #39-15 | #47-15 |          |
| #40-15 | #48-15 |          |
| #41-15 | #49-15 |          |
| #42-15 | #50-15 |          |
| #43-15 | #51-15 |          |
|        |        |          |