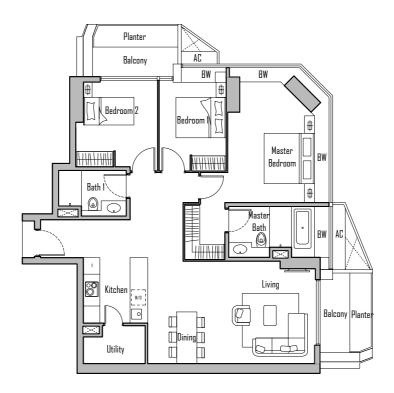

## 3-BEDROOM Area 126 sqm

## 5A Shenton Way V on Shenton Singapore 068814

|        | •      | <b>0</b> 1 |
|--------|--------|------------|
| #36-22 | #44-22 |            |
| #37-22 | #45-22 |            |
| #38-22 | #46-22 |            |
| #39-22 | #47-22 |            |
| #40-22 | #48-22 |            |
| #41-22 | #49-22 |            |
| #42-22 | #50-22 |            |
| #43-22 | #51-22 |            |
|        |        |            |

# SCALE 1:150 MTS 0 0.5 1 1.5 2 3 4 5 Metres