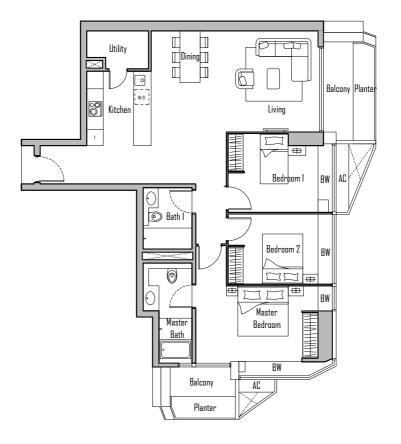

## 3-BEDROOM Area 126 sqm

## 5A Shenton Way V on Shenton Singapore 068814

|        | •      | <b>0</b> 1 |
|--------|--------|------------|
| #36-22 | #44-22 |            |
| #37-22 | #45-22 |            |
| #38-22 | #46-22 |            |
| #39-22 | #47-22 |            |
| #40-22 | #48-22 |            |
| #41-22 | #49-22 |            |
| #42-22 | #50-22 |            |
| #43-22 | #51-22 |            |
|        |        |            |

# SCALE 1:150 MTS 0 0.5 1 1.5 2 3 4 5 Metres