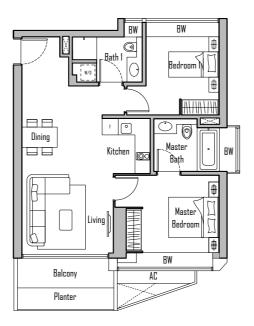

#### TYPE B3

2-BEDROOM Area 89 sqm

### 5A Shenton Way V on Shenton Singapore 068814

|        | .,     |
|--------|--------|
| #36-13 | #44-13 |
| #37-13 | #45-13 |
| #38-13 | #46-13 |
| #39-13 | #47-13 |
| #40-13 | #48-13 |
| #41-13 | #49-13 |
| #42-13 | #50-13 |
| #43-13 | #51-13 |
|        |        |

## SCALE 1:150 MTS 0 0.5 1 1.5 2 3 4 5 Metres

Building Plan No.: A0781-00007-2007-BP01 Dated 19 July 2012 Building Plan No.: A0781-00007-2007-BP02 Dated 10 January 2015 Building Plan No.: A0781-00007-2007-BP03 Dated 08 November 2016 Building Plan No.: A0781-00007-2007-BP04 Dated 04 July 2017 Building Plan No.: A0781-00007-2007-BP05 Dated 15 March 2018