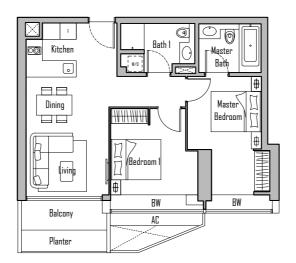

#### TYPE B4

#43-20

### 2-BEDROOM Area 82 sqm

| 5A Shenton | Way V on Shenton Singapore 068 | 3814 |
|------------|--------------------------------|------|
| #36-20     | #44-20                         |      |
| #37-20     | #45-20                         |      |

| 1101 Z0 | n 10 20 |
|---------|---------|
| #38-20  | #46-20  |
| #39-20  | #47-20  |
| #40-20  | #48-20  |
| #41-20  | #49-20  |
| #42-20  | #50-20  |

#51-20

# SCALE 1:150 MTS 0 0.5 1 1.5 2 3 4 5 Metres

Building Plan No.: A0781-00007-2007-BP01 Dated 19 July 2012 Building Plan No.: A0781-00007-2007-BP02 Dated 10 January 2015 Building Plan No.: A0781-00007-2007-BP03 Dated 08 November 2016 Building Plan No.: A0781-00007-2007-BP04 Dated 04 July 2017 Building Plan No.: A0781-00007-2007-BP05 Dated 15 March 2018